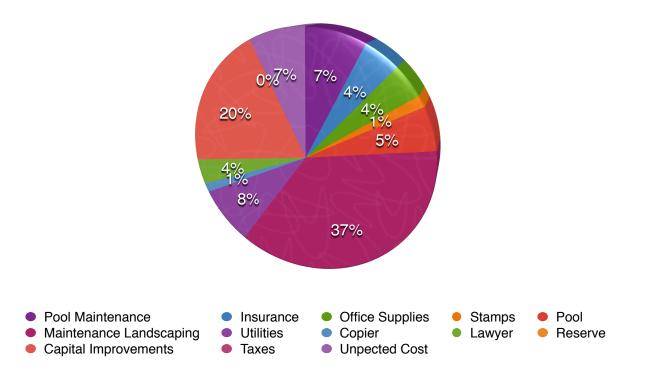

## 2015 Actual Budget Pie Chart

| Catagory                                              | 2015 Projection | 2015 Actuals | Percentage |
|-------------------------------------------------------|-----------------|--------------|------------|
| Pool Maintenance<br>Includes Pool<br>Supplies Repairs | \$28000         | \$18945.24   | 67.66%     |
| Insurance                                             | \$11,000        | 11022.00     | 100.20%    |
| Office Supplies/<br>Website                           | \$7,514.00      | 10227.44     | 136.11%    |
| Stamps                                                | \$7,000         | \$3,481.79   | 49.74%     |
| Pool Lifeguard &<br>Gate Guard                        | \$15,000        | \$13,589.15  | 90.59%     |
| Maintenance<br>Include Landscaping<br>Services        | \$40,000        | 95,149.22    | 237.87%    |
| Utilities                                             | \$22,000        | 21116.98     | 95.99%     |
| Copier                                                | \$3,500         | \$3267.89    | 93.37%     |
| Lawyer/Professional                                   | \$10,000        | \$9154.79    | 91.55%     |
| Reserve                                               | \$20,000        | 0.00         | 0.00%      |
| Capital<br>Improvements                               | \$60,000        | \$50220.05   | 83.70%     |
| Unexpected Cost<br>Reserve                            | 10,000          | 18550.48     | 185.50%    |
| Bank Fees                                             |                 | \$276.40     |            |
| Homeowner Refund                                      |                 | \$540.00     |            |
| Taxes                                                 | 50.00           | \$17.94      | 35.88%     |
| Total                                                 | 234064          | \$255,559.37 | 109.18%    |