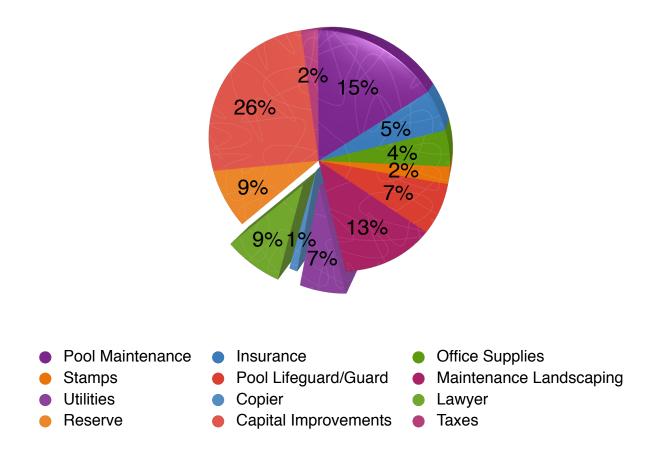

## 2013 Projected Budget Pie Chart

## 2013 Actual Budget Pie Chart

| Catagory                                              | 2013 Projection | 2013 Actuals | Percentage |
|-------------------------------------------------------|-----------------|--------------|------------|
| Pool Maintenance<br>Includes Pool<br>Supplies Repairs | \$34,200        | \$33,258.59  | 97.25%     |
| Insurance                                             | \$11,000        | \$10,871.00  | 98.83%     |
| Office Supplies/<br>Website                           | \$10,000        | \$3,747.72   | 37.48%     |
| Stamps                                                | \$5,000         | \$4,058.53   | 81.17%     |
| Pool Lifeguard &<br>Gate Guard                        | \$16,000        | \$12,830.00  | 80.19%     |
| Maintenance<br>Include Landscaping<br>Services        | \$30,000        | \$25,227.47  | 84.09%     |
| Utilities                                             | \$15,744.00     | \$15,118.94  | 96.03%     |
| Copier                                                | \$2,760         | \$2,181.26   | 79.03%     |
| Lawyer                                                | \$20,000        | \$8,318.88   | 41.59%     |
| Reserve                                               | \$20,000        | 0            | 0.00%      |
| Capital<br>Improvements                               | \$60,000        | \$57,710.99  | 96.18%     |
| Gala Expenses                                         |                 | \$2,757.98   |            |
| Bank Fees                                             |                 | \$216.24     |            |
| Homeowner Refund                                      |                 | \$125.00     |            |
| Taxes                                                 | \$5,000         | \$3,076.76   | 61.54%     |
| Total                                                 | \$229,704       | \$179,499.36 | 78.14%     |