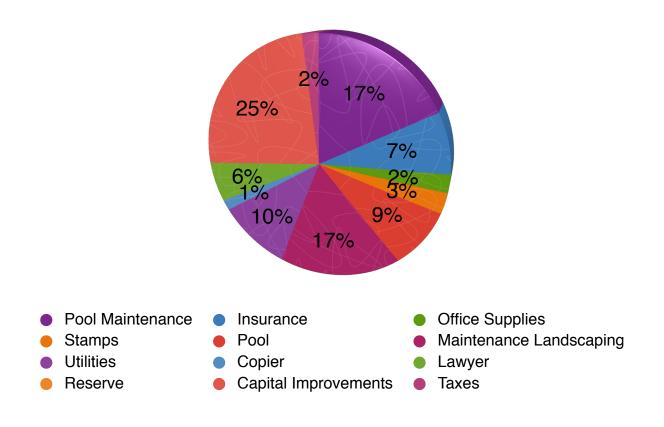

## 2013 Projected Budget Pie Chart

## 2013 Actual Budget Pie Chart

| Catagory                                              | 2013 Projection | 2013 Actuals | Percentage |
|-------------------------------------------------------|-----------------|--------------|------------|
| Pool Maintenance<br>Includes Pool<br>Supplies Repairs | \$34,200        | \$33,258.59  | 97.25%     |
| Insurance                                             | \$11,000        | \$10,871.00  | 98.83%     |
| Office Supplies/<br>Website                           | \$10,000        | \$3,747.72   | 37.48%     |
| Stamps                                                | \$5,000         | \$4,058.53   | 81.17%     |
| Pool Lifeguard &<br>Gate Guard                        | \$16,000        | \$12,830.00  | 80.19%     |
| Maintenance<br>Include Landscaping<br>Services        | \$30,000        | \$25,227.47  | 84.09%     |
| Utilities                                             | \$15,744.00     | \$15,118.94  | 96.03%     |
| Copier                                                | \$2,760         | \$2,181.26   | 79.03%     |
| Lawyer                                                | \$20,000        | \$8,318.88   | 41.59%     |
| Reserve                                               | \$20,000        | 0            | 0.00%      |
| Capital<br>Improvements                               | \$60,000        | \$57,710.99  | 96.18%     |
| Gala Expenses                                         |                 | \$2,757.98   |            |
| Bank Fees                                             |                 | \$216.24     |            |
| Homeowner Refund                                      |                 | \$125.00     |            |
| Taxes                                                 | \$5,000         | \$3,076.76   | 61.54%     |
| Total                                                 | \$229,704       | \$179,499.36 | 78.14%     |